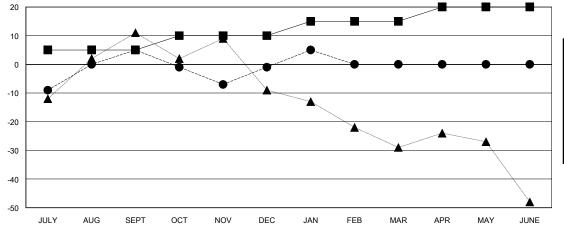

■- MEMBER GROWTH NET GOAL

Results as of: 1/31/2024

- - MEMBER GROWTH ACTUAL
- ▲ LAST YEAR MEMBERSHIP ACTUAL

| DROPPED CLUBS: 0 |    |
|------------------|----|
| DROPPED MEMBERS  |    |
| DECEASED         | 16 |
| CLUB CANCELLED   | 0  |
| OTHER            | 58 |
| TOTAL            | 74 |